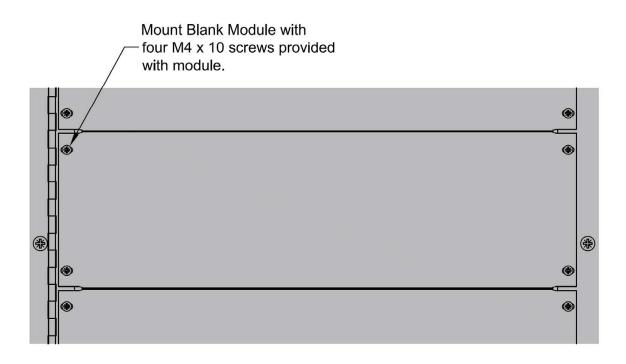

## QE20-FP2015 QE20 Extender Module Blank Kit

The **QE20-FP2015 Extender Module Blank Kit** is a 3U high metal plate used to fill unused space in the QE20 inner door.

Each blank extender occupies one of the 3U positions on the QE20 inner door. Generally, it will be mounted at the top or the bottom of the QE20 inner door to allow for expansion in the future.

## Each kit contains:

- 1 x Blank extender plate 1 x Earth loom, 450mm long 4 x M4 x 10mm mounting screws
- 1 x Installation guide

All specifications and other information shown were current as of document revision date and are subject to change without notice. Ver 1.01 08/2024